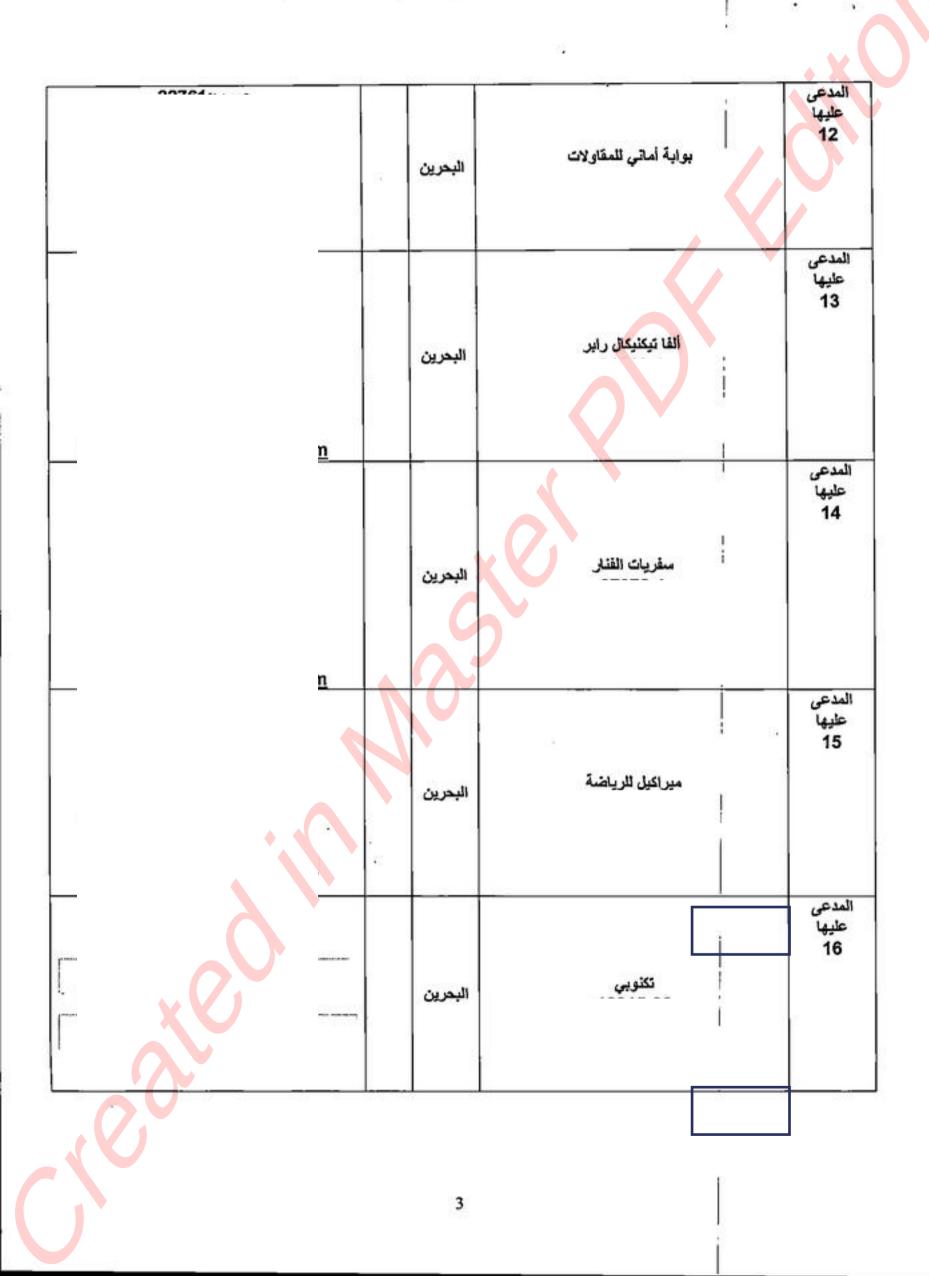

| 97.<br>    |                         |         |                                  |                          |
|------------|-------------------------|---------|----------------------------------|--------------------------|
| العنـــوان | رقم<br>التوكيل<br>وتوعه | الجنسية | اسم الطرف – الرقم الشخصي/التجاري | الصفة في<br>الدعوي       |
|            |                         | هندي    | شركة ماستر للإنشاء ذ.م.م         | المدعي                   |
| Secre      |                         | بحريني  | المحامي / تواف محمد السيد        | وكيلة<br>المحا <i>مي</i> |
|            |                         | البحرين | الكارفان تريدينغ ذ.م.م           | المدعى<br>عليها<br>1     |
|            |                         | البحرين | كافلاتي وأولاده                  | المدعى<br>عليها<br>2     |
|            |                         | البحرين | ناس التجارية<br>ا                | المدعى<br>عليها<br>3     |
|            |                         | البحرين | قطر للمختبرات الهندسية           | المدعى<br>عليها<br>4     |
|            |                         | 1       |                                  |                          |